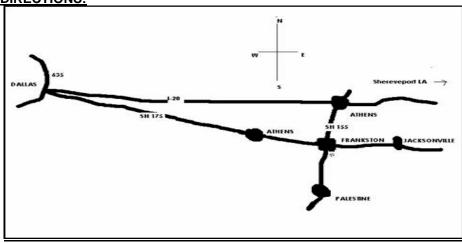

### **DIRECTIONS:**

**From Dallas**, State Hwy 175, go east approx 1.5hrs (98 miles) to Frankston. At Hwy 155 (at traffic lights) turn right and go 2.1 miles. CMS is on the left.

**From Tyler**, Hwy 155, go south approx 25min. We are 2.1 miles south of the intersection of 175/155.

**From Jacksonville**: Hwy 175 and go west to Frankston, turn left on 155 and we are 2.1 miles south on the left.

From Palestine: Hwy 155, go north approx 19 miles. We are on the right.

If you get lost, feel free to call: 469-766-5169